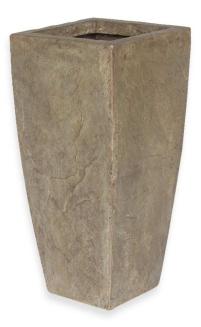

## Peak Season Astoria Urn

SKU: PS-5704930-0122000

## Peak Season Astoria Urn

Astoria Urn, 30" is made of cast stone for superior construction and longevity in the outdoors. Table features acid wash that gives it a verdi slate finish that can contain untertones of yellow, orange, or green and texture of the product resembles the dimensions of real limstone. Product is handmade and no two will look alike. Features an acid wash on top of crushed stone that gives it a verdi slate finish. Made to hold plants. Finish: Verdi Slate Collection Name: Astoria

Material: Glass Fiber Reinforced Concrete